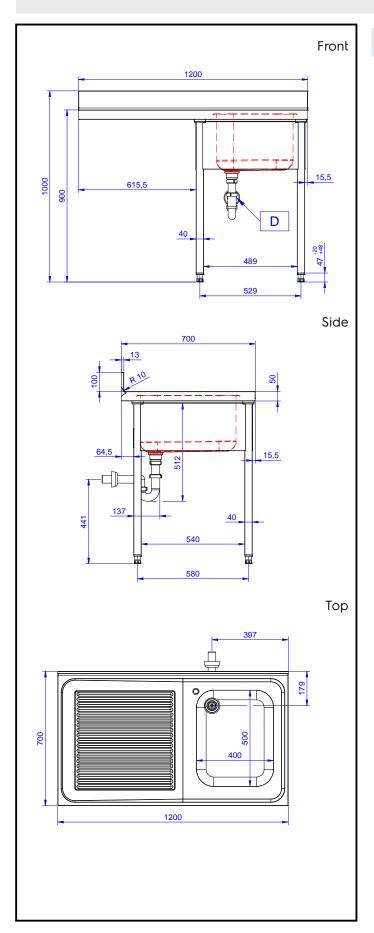

### Item No.

Made from 304 AISI stainless steel. The 50mm high worktop in 304 AISI stainless steel, 1mm in thickness, is sound-deadened and has an overflow rim and welded corners. Integral rear upstand, h=100mm, with 10mm radius. Allround apron. Square section legs 40x40mm on 1" height-adjustable feet (+/-20mm). Bowl W400xD500xH300mm with overflow pipe and 2"drain hole; left hand drainer. An undercounter dishwasher can be placed under the drainer.

## **Key Information:**

External dimensions, Width:

133192 (NSBD1217L)

External dimensions, Depth:

External dimensions, Height:

Upstand Dimensions, Depth:

Upstand Dimensions, Depth:

Upstand Dimensions, Radius:

Bowls number

1200 mm

1000 mm

13 mm

R=11

Bowl dimensions 400x500xH320

Net weight: 32.3 kg